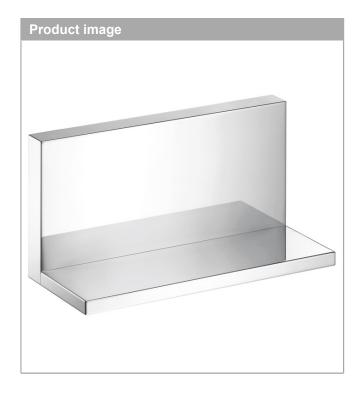

### **AXOR ShowerCollection**

Axor ShowerCollection Shower Shelf Trim, 10"x5"

Finishes: chrome Part no.: 40873000

# hansgrohe

**AXOR ShowerCollection** 

Axor ShowerCollection Shower Shelf Trim, 10"x5"

Finishes: chrome Part no.: 40873000

### **AXOR ShowerCollection**

Axor ShowerCollection Shower Shelf Trim, 10"x5" Finishes: chrome Part no.: 40873000

| Year of production: >01/09 |                        |          |       |    |
|----------------------------|------------------------|----------|-------|----|
| Pos.                       | Description            | Part no. | Price | PU |
| 1                          | screw cover            | 96338000 | -     | 1  |
| 2                          | hollow set screw M4x16 | 97663000 | -     | 1  |
| 3                          | seal                   | 97737000 | -     | 1  |
| 4                          | mounting set           | 96179000 | -     | 1  |
| 5                          | support element        | 95312000 | -     | 1  |