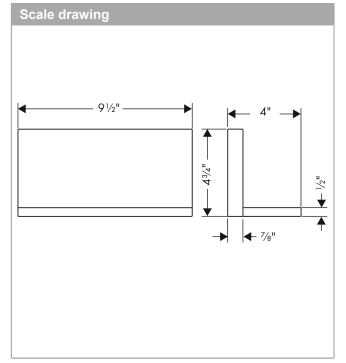

### **AXOR ShowerCollection**

Axor ShowerCollection Shower Shelf Trim, 10"x5"

Finishes: chrome Part no.: 40873000

# hansgrohe

**AXOR ShowerCollection** 

Axor ShowerCollection Shower Shelf Trim, 10"x5"

Finishes: chrome Part no.: 40873000

### **AXOR ShowerCollection**

Axor ShowerCollection Shower Shelf Trim, 10"x5" Finishes: chrome Part no.: 40873000

| Year of production: >01/09 |                        |          |       |    |
|----------------------------|------------------------|----------|-------|----|
| Pos.                       | Description            | Part no. | Price | PU |
| 1                          | screw cover            | 96338000 | -     | 1  |
| 2                          | hollow set screw M4x16 | 97663000 | -     | 1  |
| 3                          | seal                   | 97737000 | -     | 1  |
| 4                          | mounting set           | 96179000 | -     | 1  |
| 5                          | support element        | 95312000 | -     | 1  |