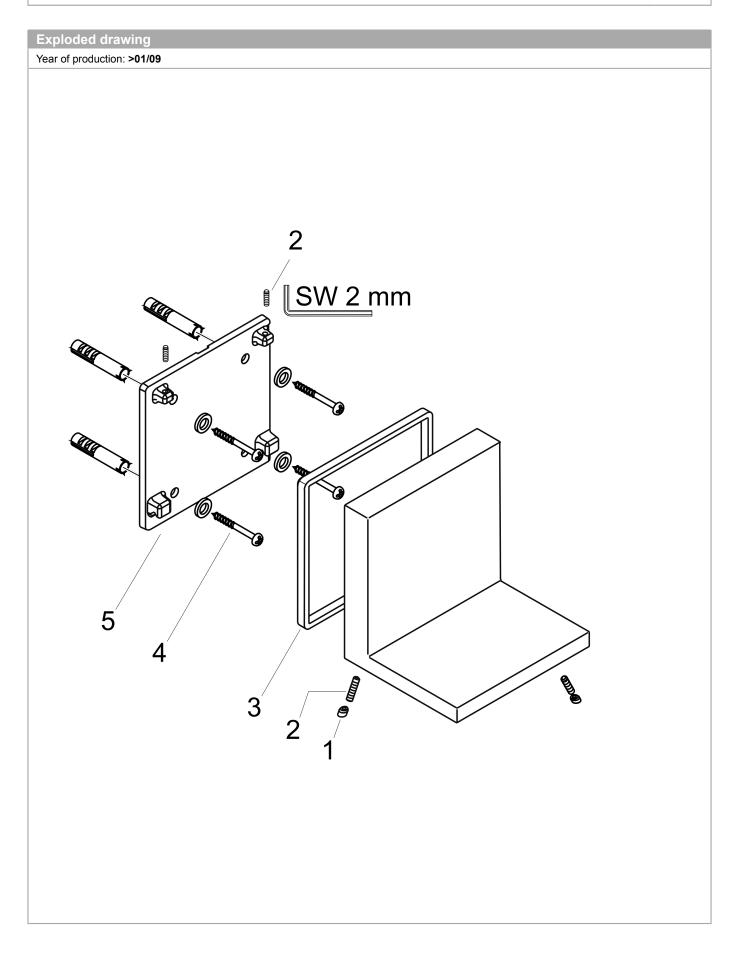

### **AXOR ShowerCollection**

Axor ShowerCollection Shower Shelf Trim, 10"x5" Finishes: chrome Part no.: 40873000

| Year of production: >01/09 |                        |          |       |    |
|----------------------------|------------------------|----------|-------|----|
| Pos.                       | Description            | Part no. | Price | PU |
| 1                          | screw cover            | 96338000 | -     | 1  |
| 2                          | hollow set screw M4x16 | 97663000 | -     | 1  |
| 3                          | seal                   | 97737000 | -     | 1  |
| 4                          | mounting set           | 96179000 | -     | 1  |
| 5                          | support element        | 95312000 | -     | 1  |